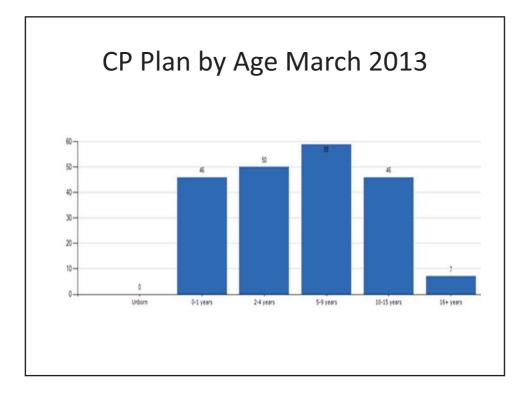

er 3 years                         | 2          | 0          |     |  |
| Totals                               | 208        | 233        |     |  |

| Ethnicity                  |            |            |    |  |
|----------------------------|------------|------------|----|--|
|                            | at 31.3.13 | at 31.3.14 | %± |  |
| Dual Heritage              | 8          | 1          |    |  |
| Asian or Asian British     | 5          | 0          |    |  |
| Not recorded on Frameworki | 2          | 9          |    |  |
| Unknown                    | 2          | 1          |    |  |
| White                      | 191        | 222        |    |  |
| Totals                     | 208        | 233        |    |  |
|                            |            |            |    |  |