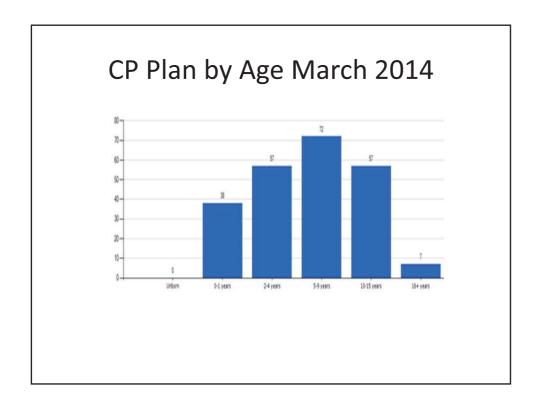

3 years                         | 2          | 0          |     |  |
| Totals                               | 208        | 233        |     |  |

| Ethnicity                  |            |            |    |  |
|----------------------------|------------|------------|----|--|
|                            | at 31.3.13 | at 31.3.14 | %± |  |
| Dual Heritage              | 8          | 1          |    |  |
| Asian or Asian British     | 5          | 0          |    |  |
| Not recorded on Frameworki | 2          | 9          |    |  |
| Unknown                    | 2          | 1          |    |  |
| White                      | 191        | 222        |    |  |
| Totals                     | 208        | 233        |    |  |
|                            |            |            |    |  |